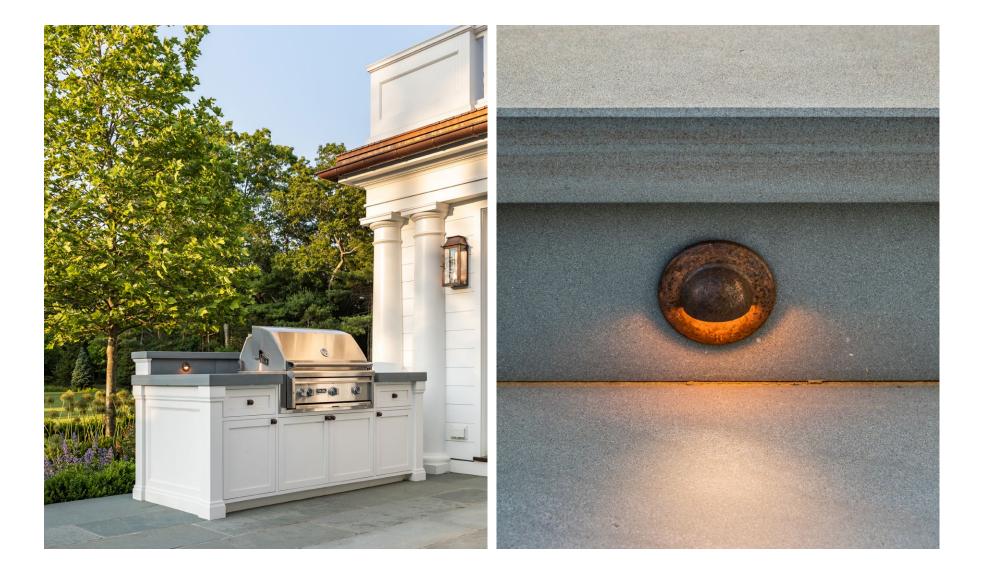

#### We Have One Goal In Mind: To Design And Manufacture The Finest Outdoor Lights In The World

Н

Our wall mounted luminaires are designed to perfectly accentuate the features of your landscape, with a range of styles and beam spread options. A versatile and practical way to add both ambiance and functionality, wall mounted luminaires are a classic addition to your exterior space.

# Our Luminaires Are CNC Machined From Only The Best Quality Metals

Specify your Hunza<sup>®</sup> Luminaire in Solid Copper or Bronze to benefit from a 'Living Finish' - A beautiful aging patina that forms over time.