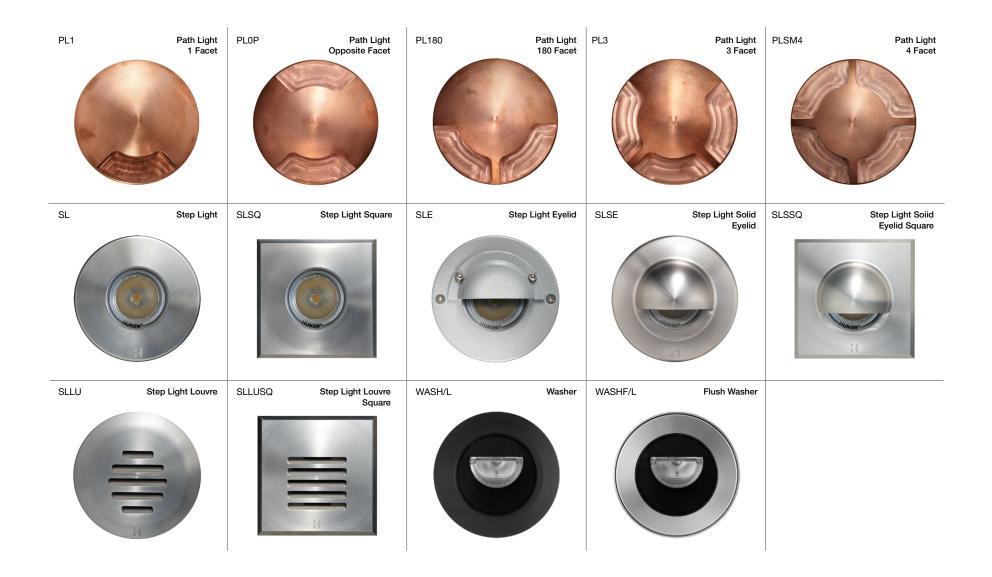

## **Step Lights**

Our recessed step lighting range are versatile and precise in design, allowing for a wide range of applications. With options for glare reduction and asymmetric beam spread, these luminaires are ideal for orientation and safe guidance throughout your landscape.