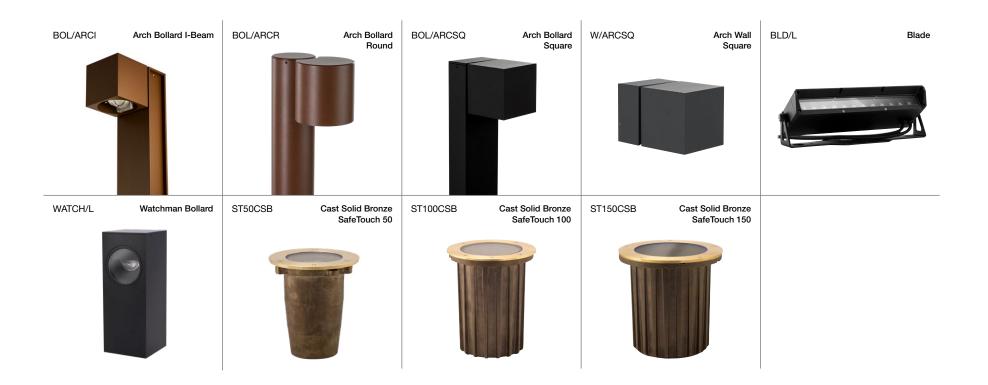

3

Our luminaires are CNC machined from very high grade solid materials, designed for durability and high resistance to deterioration. We offer a wide range of powder coat colours to suit any project, with custom colours available on request.

The Hunza<sup>®</sup> Architectural Range are designed to perfectly suit any commercial or residential project with high performance specifications. With a minimalistic and contemporary aesthetic, these lights will perfectly blend within any architectural setting.