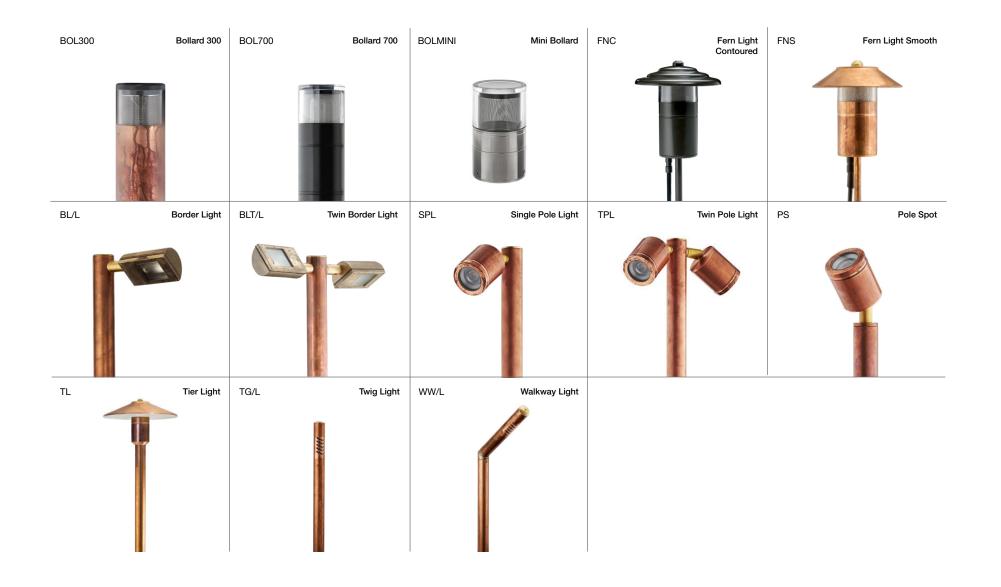

Our pole mounted luminaires are perfect for wayfinding illumination, bordering pathways or for ambient landscaping effects. With options for flange mounts or direct burial, our range is versatile and configurable to your project needs.

Hunza® Twin Pole Spot, Solid Copper Hunza® Border Light, Solid Copper