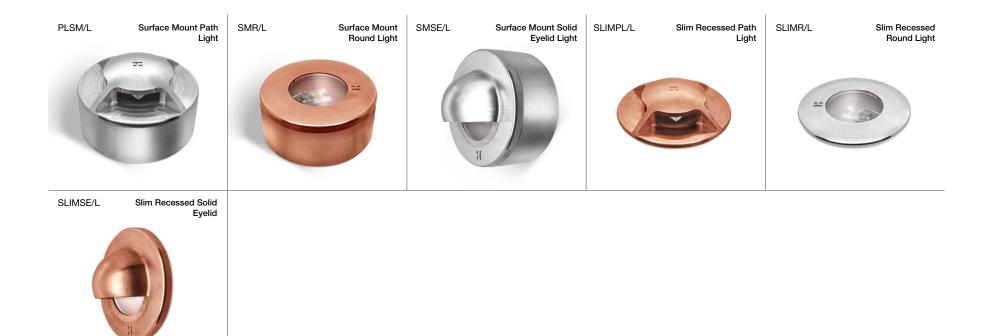

### Slim & Surface Mount Range

The Hunza<sup>®</sup> Slim Range is ideal for where there is limited recess depth, whereas the Surface Mount Range is perfect for surfaces where recessed fixtures are not suitable. Elegant and minimalistic in design, these luminaires are perfect for discreet and long lasting results.