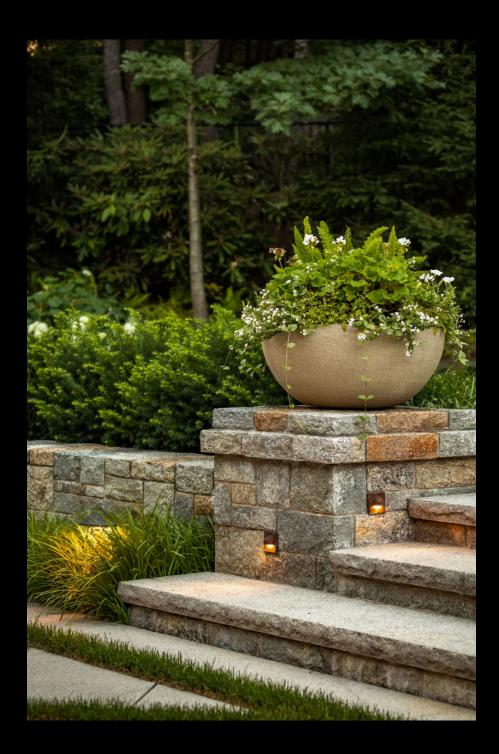

Our pole mounted luminaires are perfect for wayfinding illumination, bordering pathways or for ambient landscaping effects. With options for flange mounts or direct burial, our range is versatile and configurable to your project needs.

Hunza® Twin Pole Spot, Solid Copper Hunza® Border Light, Solid Copper