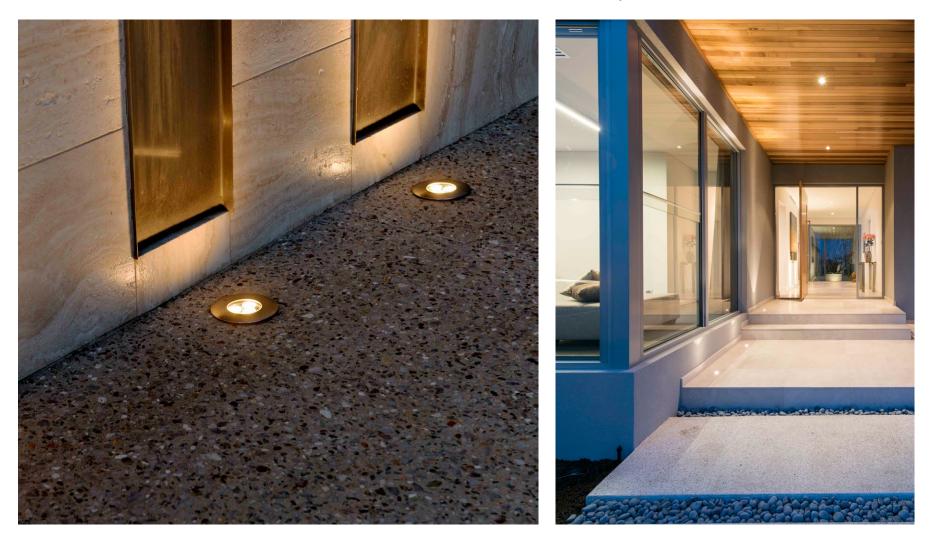

Hunza® Floor Light, Stainless Steel Hunza® Eave Light, Stainless Steel

Integrate high quality recessed lighting into your landscape with our in-ground luminaires. Perfect for uplighting, accent effects and for functional wayfinding. Our Cast Solid Bronze Range has been optimised for durability and long lasting resistance to corrosion.