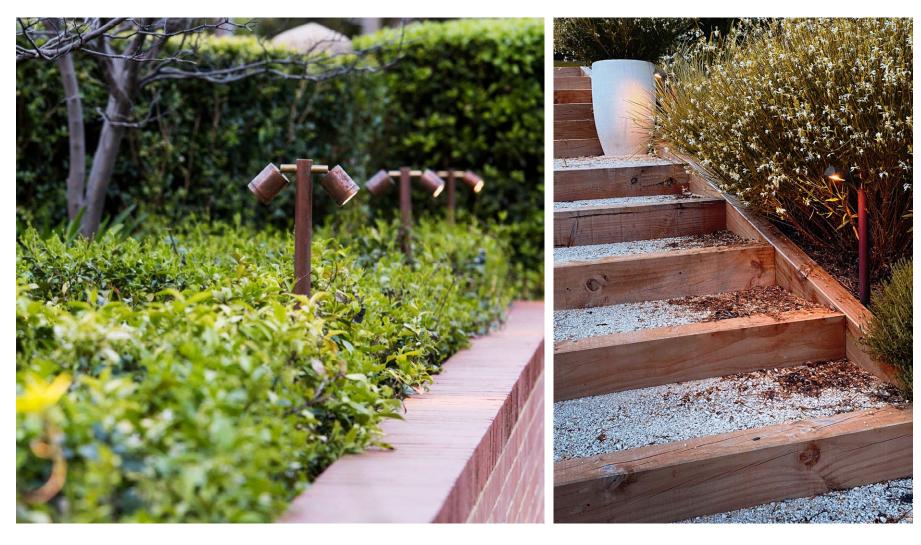

Our pole mounted luminaires are perfect for wayfinding illumination, bordering pathways or for ambient landscaping effects. With options for flange mounts or direct burial, our range is versatile and configurable to your project needs.

Hunza® Twin Pole Spot, Solid Copper Hunza® Border Light, Solid Copper