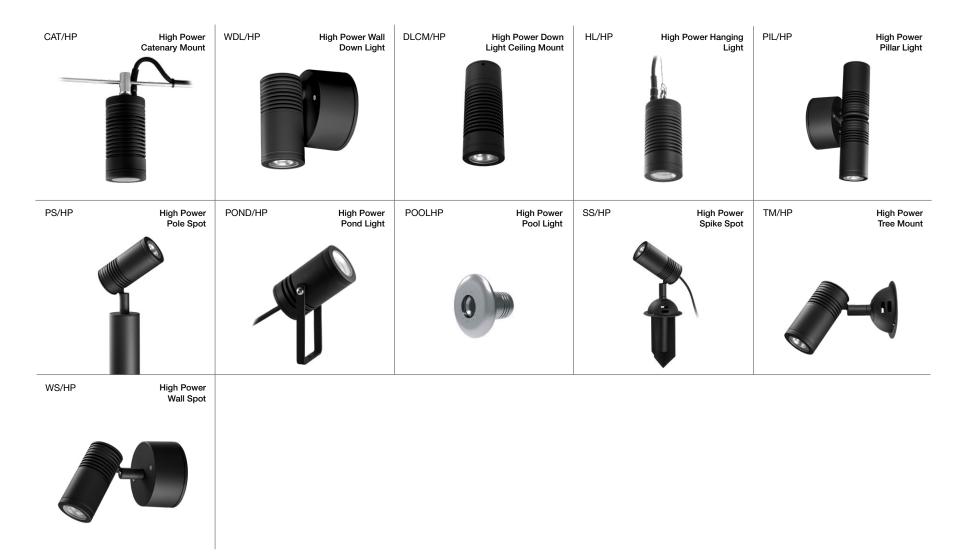

Our High Power light engines are optimally engineered to ensure powerful performance and to deliver the full benefits of energy efficiency and low maintenance. CNC machined from solid aluminium, ensuring the highest level of heat dissipation and long-term reliability in any outdoor environment.

#### Our LED Technology Has Been Engineered For Powerful Performance

The Hunza<sup>®</sup> modular LED system has been designed to provide the ultimate combination of light output, illumination control and long-term performance.

Hunza® High Power Pool Light Hunza® High Power Spot