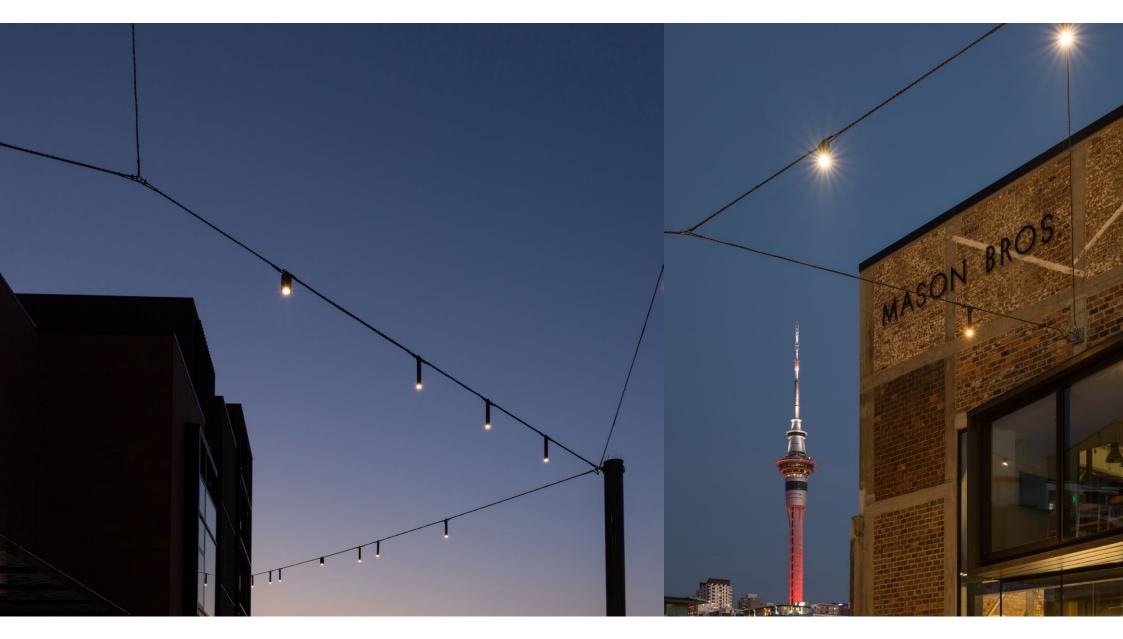

The Hunza<sup>®</sup> Architectural Range are designed to perfectly suit any commercial or residential project with high performance specifications. With a minimalistic and contemporary aesthetic, these lights will perfectly blend within any architectural setting.

#### We Have One Goal In Mind: To Design And Manufacture The Finest Outdoor Lights In The World

Н

Our wall mounted luminaires are designed to perfectly accentuate the features of your landscape, with a range of styles and beam spread options. A versatile and practical way to add both ambiance and functionality, wall mounted luminaires are a classic addition to your exterior space.