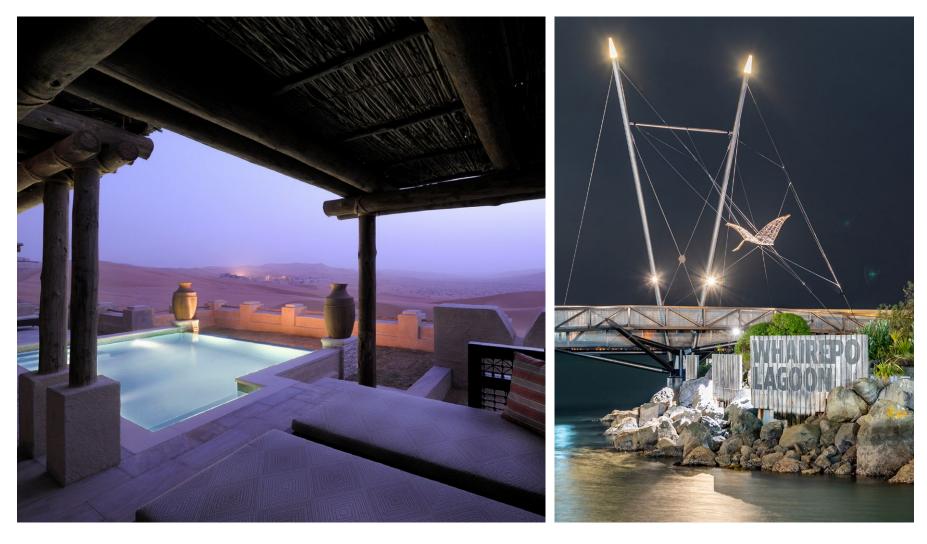

### **RGBW Colour Change**

Hunza<sup>®</sup> luminaires equipped with RGBW technology offer sequence colour control. With four separate channels for red, green, blue, and white, you can adjust the colour sequence output by modifying the intensity, hue, and white balance.

#### RGBW Colour Change

Hunza<sup>®</sup> luminaires equipped with RGBW technology offer superior color control compared to regular LED chips. With four separate channels for red, green, blue, and white, you can adjust the color output by modifying the intensity, hue, and white balance. Depending on the configuration, there is potential for pre-set sequences that have been defined before installation. There is also additionally potential for the use of DMX or Dali drivers enables dynamic on-site control, allowing you to change colors and sequences effortlessly.