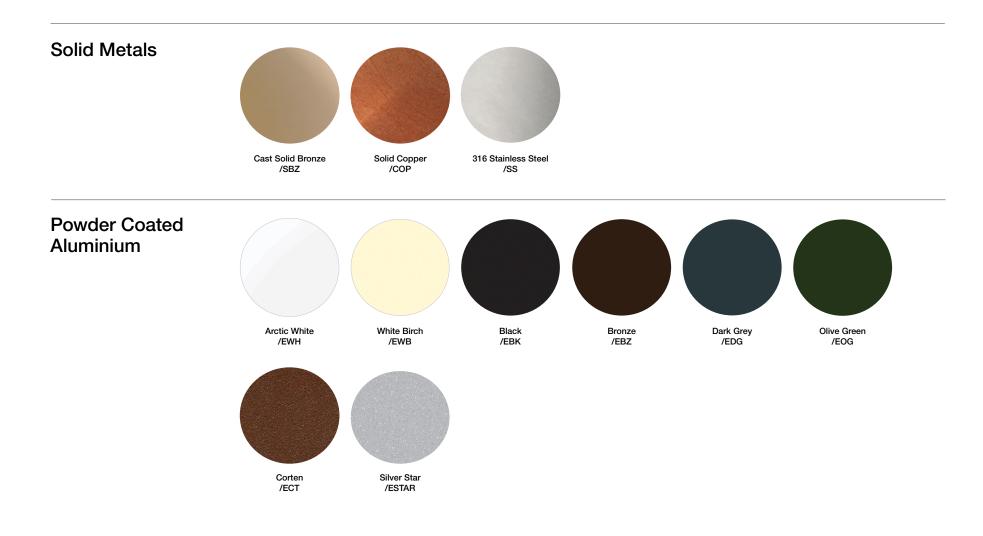

3

Our luminaires are CNC machined from very high grade solid materials, designed for durability and high resistance to deterioration. We offer a wide range of powder coat colours to suit any project, with custom colours available on request.

# Our Luminaires Are CNC Machined From Only The Best Quality Metals

Specify your Hunza<sup>®</sup> Luminaire in Solid Copper or Bronze to benefit from a 'Living Finish' - A beautiful aging patina that forms over time.