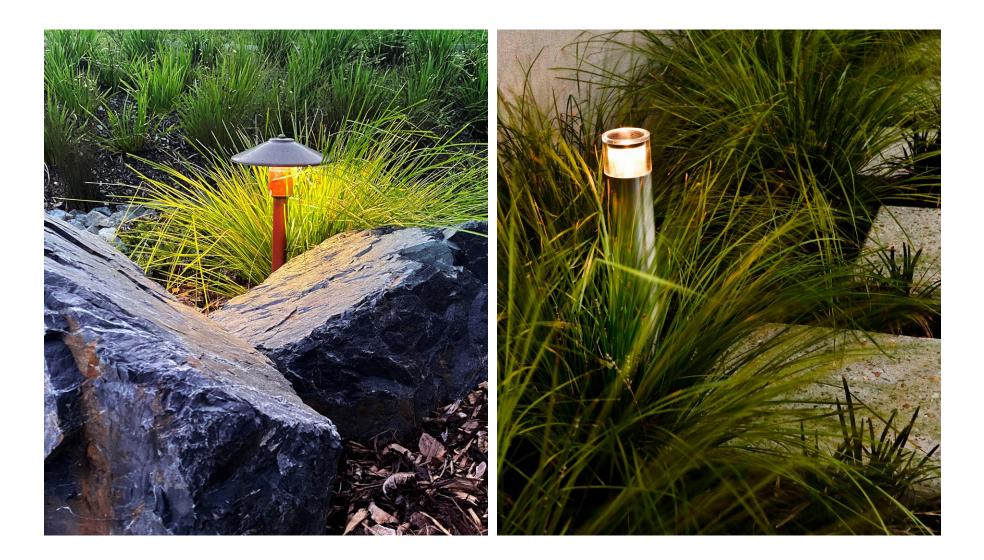

Create Striking Lighting Effects In Your Landscape With Hunza® Luminaires

Curate your environment and use lighting to elevate the mood and atmosphere of the space. Through careful placement and output, there are limitless opportunities to create beautiful effects.

Hunza® Floor Light, Stainless Steel Hunza® Eave Light, Stainless Steel

Integrate high quality recessed lighting into your landscape with our in-ground luminaires. Perfect for uplighting, accent effects and for functional wayfinding. Our Cast Solid Bronze Range has been optimised for durability and long lasting resistance to corrosion.