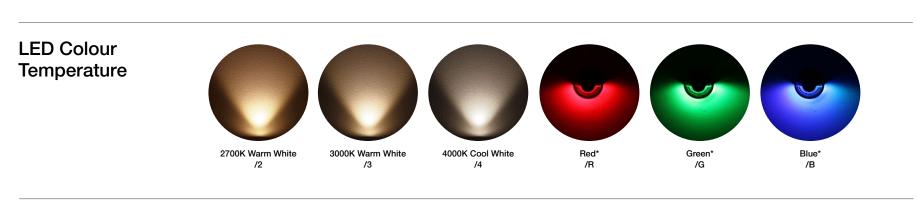

### Hunza<sup>®</sup> In Colour

#### RGBW Colour Change

Hunza<sup>®</sup> luminaires equipped with RGBW technology offer superior color control compared to regular LED chips. With four separate channels for red, green, blue, and white, you can adjust the color output by modifying the intensity, hue, and white balance. Depending on the configuration, there is potential for pre-set sequences that have been defined before installation. There is also additionally potential for the use of DMX or Dali drivers enables dynamic on-site control, allowing you to change colors and sequences effortlessly.