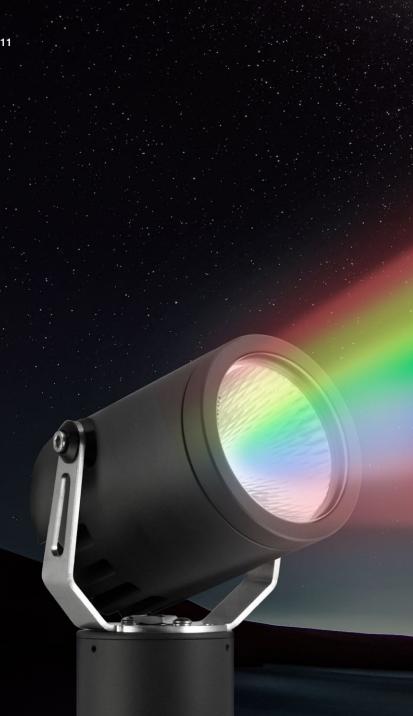

## Liquid Beam<sup>™</sup>

Our Liquid Beam<sup>™</sup> Range gives you the control to create dynamic and powerful light scenes. With full colour, hue and beam control, you will be able to create a true experience and visual display. Controlled via Bluetooth, there is limitless opportunity for creativity.

### Hunza<sup>®</sup> Liquid Beam<sup>™</sup> With Casambi Technology

#### Complete Remote Colour Control

Our Ultra 35 Range has the ability to be specified with Casambi technology, which allows for advanced remote Bluetooth control. Adjust the beam angle, choose from a full hue & colour temperature spectrum and customise scenes and groupings. This technology also allows for integration of complex sensor and switch operation with other Bluetooth devices through the IOS or Android app. Liquid Beam<sup>™</sup> Technology is scalable for commercial projects and requires no network connection. You can also retrofit Casambi modules into existing switches and luminaires. Casambi is advanced enough for complex installs, integrations & setups, administrator permission, an unlimited number of luminaires and much more.