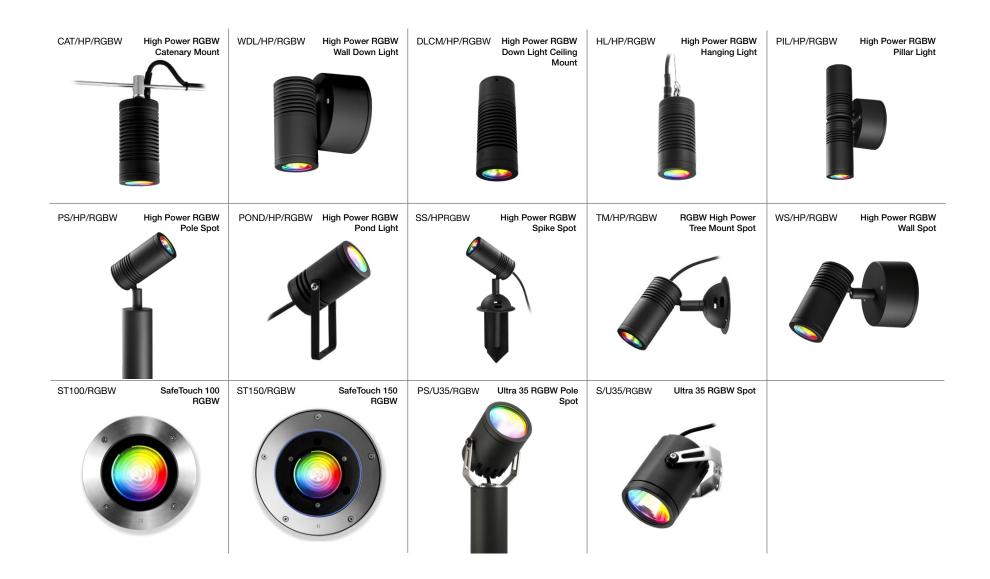

Our High Power light engines are optimally engineered to ensure powerful performance and to deliver the full benefits of energy efficiency and low maintenance. CNC machined from solid aluminium, ensuring the highest level of heat dissipation and long-term reliability in any outdoor environment.

#### Our LED Technology Has Been Engineered For Powerful Performance

The Hunza<sup>®</sup> modular LED system has been designed to provide the ultimate combination of light output, illumination control and long-term performance.

Hunza® High Power Pool Light Hunza® High Power Spot