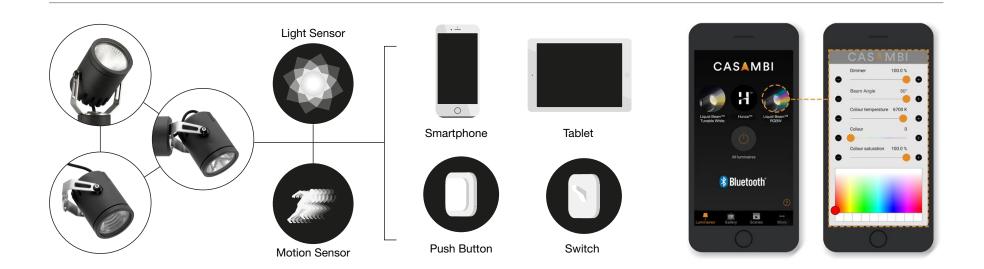

### Hunza<sup>®</sup> Liquid Beam<sup>™</sup> With Casambi Technology

#### Complete Remote Colour Control

Our Ultra 35 Range has the ability to be specified with Casambi technology, which allows for advanced remote Bluetooth control. Adjust the beam angle, choose from a full hue & colour temperature spectrum and customise scenes and groupings. This technology also allows for integration of complex sensor and switch operation with other Bluetooth devices through the IOS or Android app. Liquid Beam<sup>™</sup> Technology is scalable for commercial projects and requires no network connection. You can also retrofit Casambi modules into existing switches and luminaires. Casambi is advanced enough for complex installs, integrations & setups, administrator permission, an unlimited number of luminaires and much more.