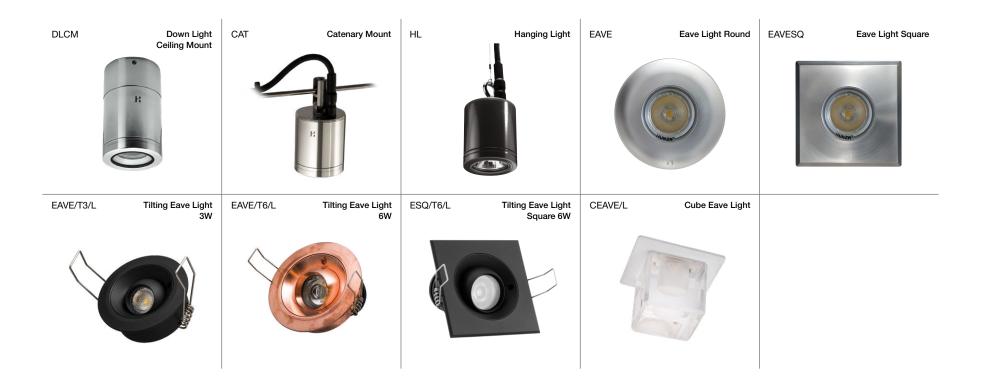

## **Step Lights**

Our recessed step lighting range are versatile and precise in design, allowing for a wide range of applications. With options for glare reduction and asymmetric beam spread, these luminaires are ideal for orientation and safe guidance throughout your landscape.

Our ceiling mount range has been designed to illuminate from above, fitted on the exterior of buildings or structures. With various mounting options and lighting effects, our range has been optimised for versatility and performance.

Hunza® Floor Light, Stainless Steel Hunza® Eave Light, Stainless Steel

Integrate high quality recessed lighting into your landscape with our in-ground luminaires. Perfect for uplighting, accent effects and for functional wayfinding. Our Cast Solid Bronze Range has been optimised for durability and long lasting resistance to corrosion.

| FL    | Floor Light                 | FLSQ  | Floor Light Square                    | FLLU    | Floor Light Louvre                | FLLUSQ   | Floor Light Louvre<br>Square       | FFL      | Flush Floor Light                  |
|-------|-----------------------------|-------|---------------------------------------|---------|-----------------------------------|----------|------------------------------------|----------|------------------------------------|
|       | itingen                     |       | ()<br>July 20                         |         |                                   |          |                                    |          |                                    |
| FFLSQ | Flush Floor Light<br>Square | DWL   | Driveway Light                        | LL      | Lawn Light                        | ST50     | SafeTouch 50                       | ST100    | SafeTouch 100                      |
|       |                             | 0     | e e e e e e e e e e e e e e e e e e e | ٢       | e<br>E                            | 0        | e<br>e                             |          | e<br>e                             |
| ST150 | SafeTouch 150               | LLCSB | Cast Solid Bronze<br>Lawn Light       | ST50CSB | Cast Solid Bronze<br>SafeTouch 50 | ST100CSB | Cast Solid Bronze<br>SafeTouch 100 | ST150CSB | Cast Solid Bronze<br>SafeTouch 150 |
| 0     | 8                           |       |                                       |         |                                   |          |                                    |          |                                    |