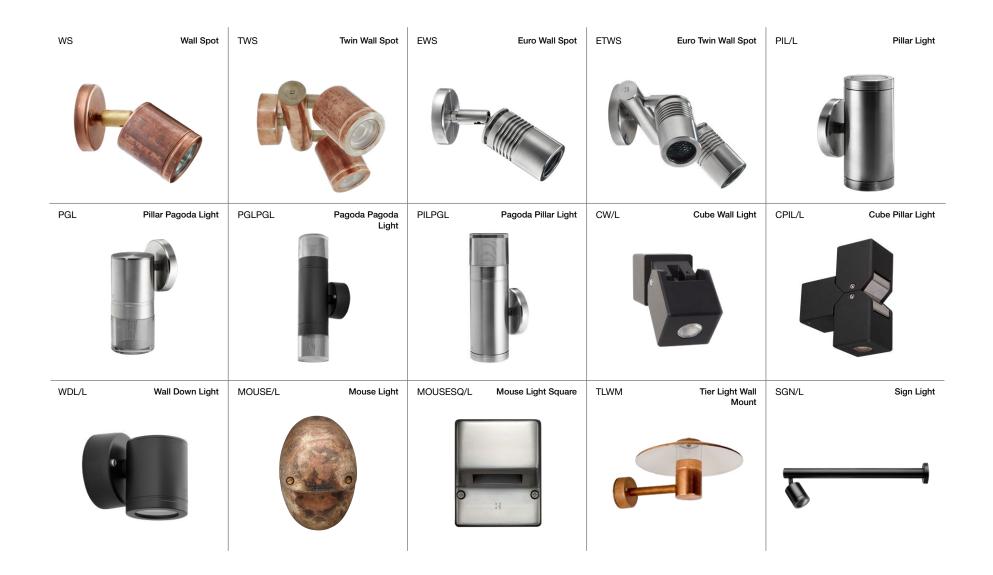

#### We Have One Goal In Mind: To Design And Manufacture The Finest Outdoor Lights In The World

Н

Our wall mounted luminaires are designed to perfectly accentuate the features of your landscape, with a range of styles and beam spread options. A versatile and practical way to add both ambiance and functionality, wall mounted luminaires are a classic addition to your exterior space.

# Our Luminaires Are CNC Machined From Only The Best Quality Metals

Specify your Hunza<sup>®</sup> Luminaire in Solid Copper or Bronze to benefit from a 'Living Finish' - A beautiful aging patina that forms over time.

Hunza® Mouse Light, Solid Bronze Hunza® Wall Spot, Solid Copper