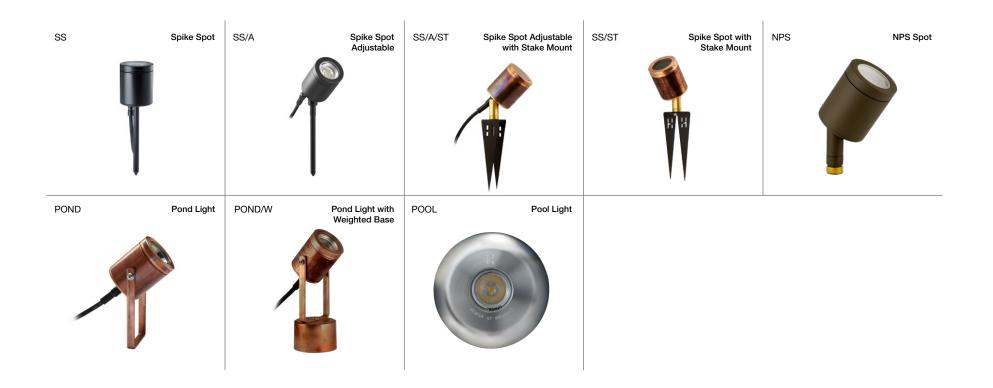

### **Spikes & Submersibles**

Our range of spike mounted luminaires are the perfect versatile light for landscape illumination. Hunza<sup>®</sup> submersible luminaires have been engineered for optimal performance, designed to withstand harsh environments for underwater installation in pools or water features.