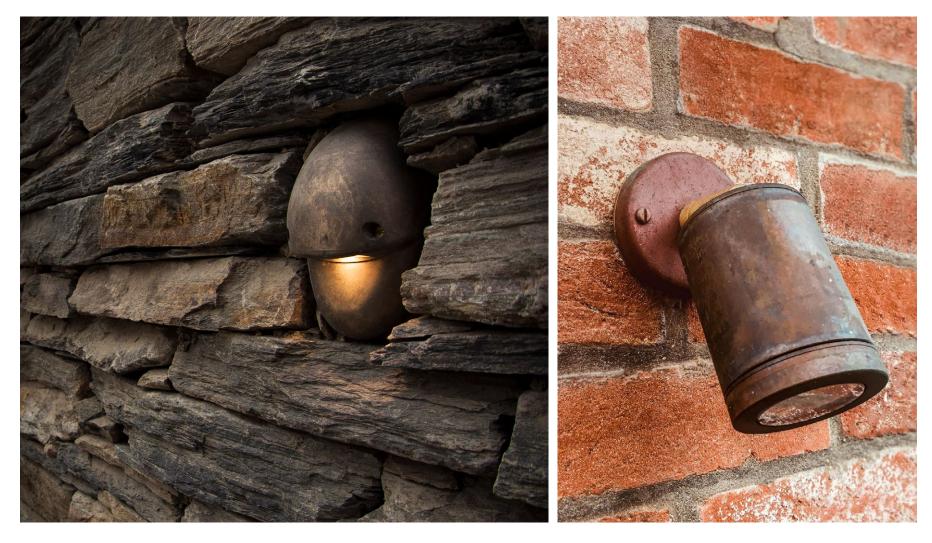

The Hunza<sup>®</sup> Architectural Range are designed to perfectly suit any commercial or residential project with high performance specifications. With a minimalistic and contemporary aesthetic, these lights will perfectly blend within any architectural setting.

3

Our luminaires are CNC machined from very high grade solid materials, designed for durability and high resistance to deterioration. We offer a wide range of powder coat colours to suit any project, with custom colours available on request.